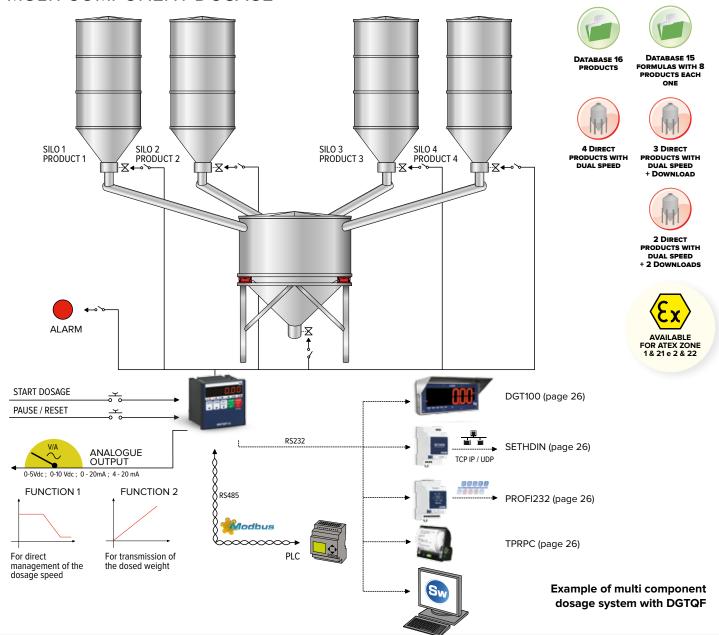

## MULTI COMPONENT DOSAGE

## OF THE STANDARD PROGRAM

- Database 16 products/phases.
- Database 15 formulas.
- Automatic management of 4 products in filling with dual speed, or 3 products in filling with dual speed and total discharging, or 2 products in filling and 2 discharging etc.
- · Checking the presence of the tare at the dosage
- Automatic printing of the dosage data.
- Automatic correction of in-flight weight.
- · Programmable repetitions of the dosage cycles / infinite cycle function.
- · Tolerance test on the dosed weight, with guided correction on display.
- Check of the maximum dosage time.
- · Alarms indication on display.

## **WORK CYCLE**

- 1. Once the dosage start command has been received, the following takes place:
  - · the presence of the tare and weight stability is verified,
  - the execution of the automatic tare and the enabling of the automation through the dedicated outputs: the instrument executes the first phase of the formula.
- 2. Once the first phase is finished, the instrument automatically passes to the following phase, executing the automatic tare.
- 3. At the end of the last configured phase, the instrument enables the fine cycle contact and waits for the start of the new dosage, or automatically restarts with the following cycle.